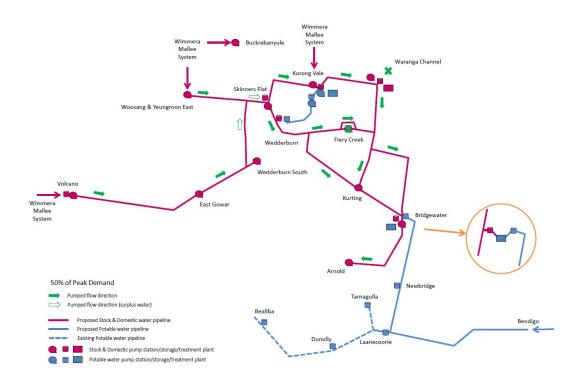

## **Project Description**

Consultancy to prepare preliminary design for the South West Loddon Project. The works involved Investigation into the feasibility of providing a piped domestic and stock supply to the South West area of the Loddon Shire (centred around Wedderburn) as an extension to the GWMWater rural pipeline network that serviced an area of over 200,000 Ha

Facets of work completed include:

- Development of concept options
- Pipeline hydraulics and modelling involving 13 pump stations and 1200 Km of pipeline
- Liaison with 3 water authorities and the Loddon Shire council.
- Preparation of cost estimates
- Further development of the preferred option prior to tender.