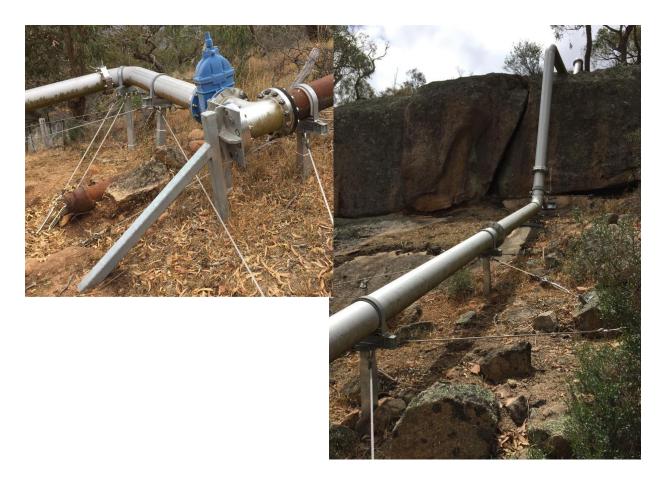

## **Project Description**

2016 - Detailed design and documentation in respect to replacement of approximately 1600 metres of existing Mt Cole Pipeline. Design included 40 metres of D250 SS316 pipe schedule 10 above ground pipework inclusive of design of pipe supports and thrust restraints.

Approximately 60 metres of DN273 MSCL above ground pipework inclusive of pipe supports and thrust restraints. 1500 metres of buried DN273 MSCL pipework inclusive of connections to existing Mt Cole Pipeline.